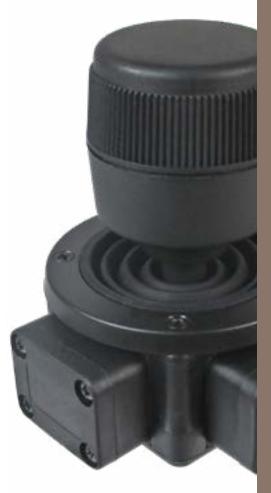

### DISTINCTIVE FEATURES

Compact: ideal for keyboard integration Shallow mounting Low profile handle One, two or three axis Pushbutton handle option

15T-3C-2409

### HANDLE OPTIONS

-<u>\_</u>

4

JOYSTICKS