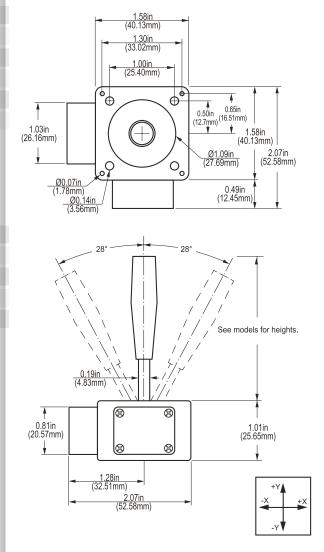

### MECHANICAL SPECIFICATIONS (X/Y AXIS)

- Deflection force: 0.14lbs. @ 27° @ 2 7/8" above pivot point
- Mechanical travel: ± 28° from center
- Mounting: rear panel
- Panel thickness: 0.500" to .187
- Lever action (centering): Spring
- Endurance : cycled up to 5M

# MECHANICAL SPECIFICATIONS (Z AXIS)

- Breakout torque: .80lbf. in
- Operating torque: 1.07lbf.in
- Maximum torque: 22.13lbf.in
- Mechanical rotation: ± 45°
- Handle action: Spring return to center

MOUNTING