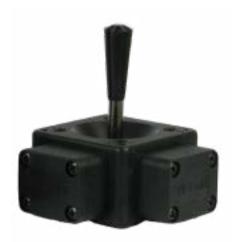

### DISTINCTIVE FEATURES

Compact: ideal for keyboard integration Shallow mounting Low profile handle One, two or three axis Pushbutton handle option

15T-3C-2409

### HANDLE OPTIONS

-<u>\_</u>

4

JOYSTICKS