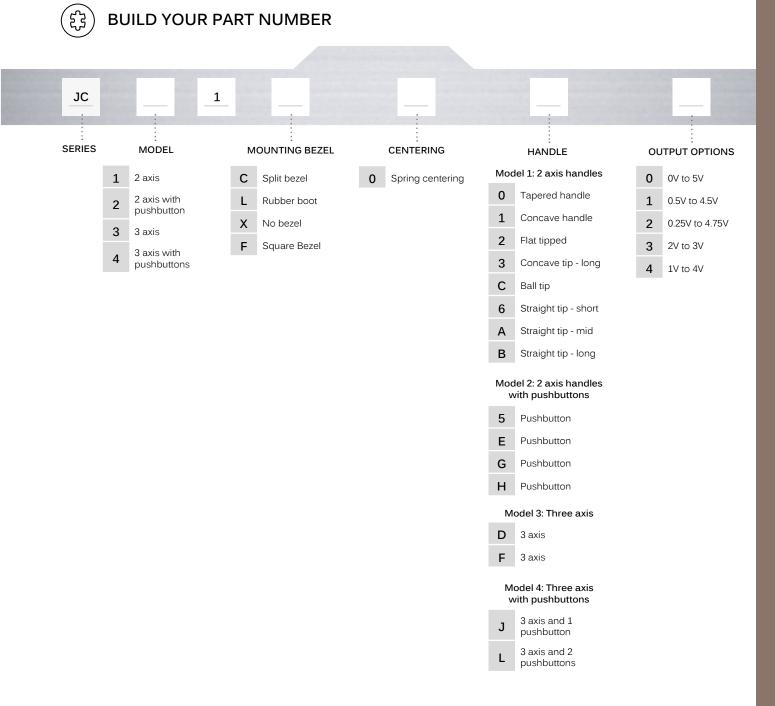

reakout torque: .80lbf. in
- Operating torque: 1.07lbf.in
- Maximum torque: 22.13lbf.in
- Mechanical rotation: ± 45°
- Handle action: Spring return to center



MOUNTING



#### WIRING DIAGRAM

| DEFAULT WIRE COLOR CODE |                   |
|-------------------------|-------------------|
| COLOR                   | FUNCTION          |
| Red                     | 5VDC              |
| Black                   | GND               |
| Blue                    | X AXIS            |
| Yellow                  | Y AXIS            |
| Green                   | Z AXIS            |
| Orange                  | Pushbutton 1      |
| Violet                  | Pushbutton 2      |
| White                   | Pushbutton common |

Finger operated compact controllers • non-contacting Hall effect technology



JOYSTICKS

Finger operated compact controllers • non-contacting Hall effect technology

### HANDLE OPTIONS



-<u>\_</u>

4

JOYSTICKS

## Finger operated compact controllers • non-contacting Hall effect technology



Drawing are not to scale.