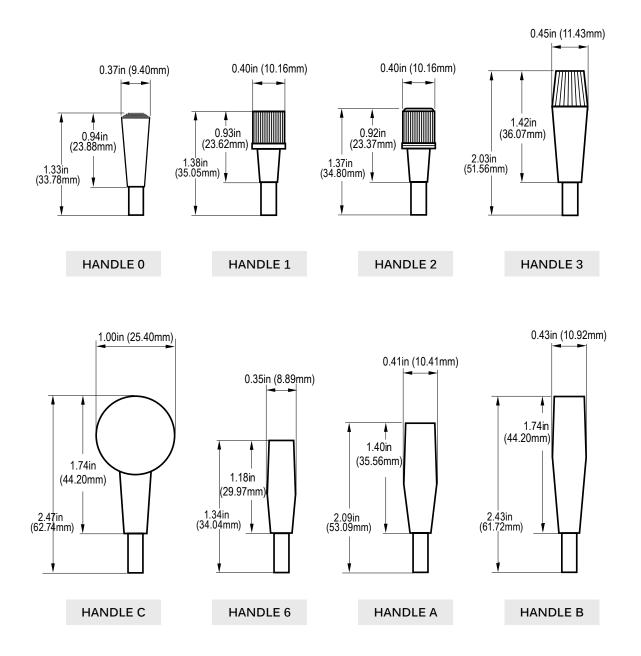

± 45°
- Handle action: Spring return to center



MOUNTING



#### WIRING DIAGRAM

| DEFAULT WIRE COLOR CODE |                   |
|-------------------------|-------------------|
| COLOR                   | FUNCTION          |
| Red                     | 5VDC              |
| Black                   | GND               |
| Blue                    | X AXIS            |
| Yellow                  | Y AXIS            |
| Green                   | Z AXIS            |
| Orange                  | Pushbutton 1      |
| Violet                  | Pushbutton 2      |
| White                   | Pushbutton common |

Finger operated compact controllers • non-contacting Hall effect technology



JOYSTICKS

Finger operated compact controllers • non-contacting Hall effect technology

### HANDLE OPTIONS



-<u>\_</u>

4

JOYSTICKS

## Finger operated compact controllers • non-contacting Hall effect technology



Drawing are not to scale.