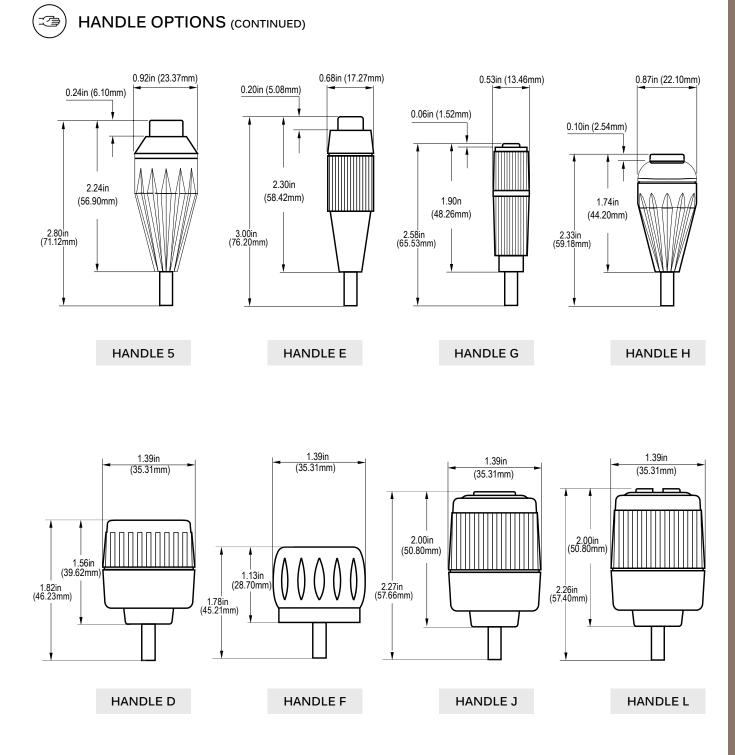

E |                   |
|-------------------------|-------------------|
| COLOR                   | FUNCTION          |
| Red                     | 5VDC              |
| Black                   | GND               |
| Blue                    | X AXIS            |
| Yellow                  | Y AXIS            |
| Green                   | Z AXIS            |
| Orange                  | Pushbutton 1      |
| Violet                  | Pushbutton 2      |
| White                   | Pushbutton common |

Finger operated compact controllers • non-contacting Hall effect technology



JOYSTICKS

Finger operated compact controllers • non-contacting Hall effect technology

### HANDLE OPTIONS



-<u>\_</u>

4

JOYSTICKS

## Finger operated compact controllers • non-contacting Hall effect technology



Drawing are not to scale.